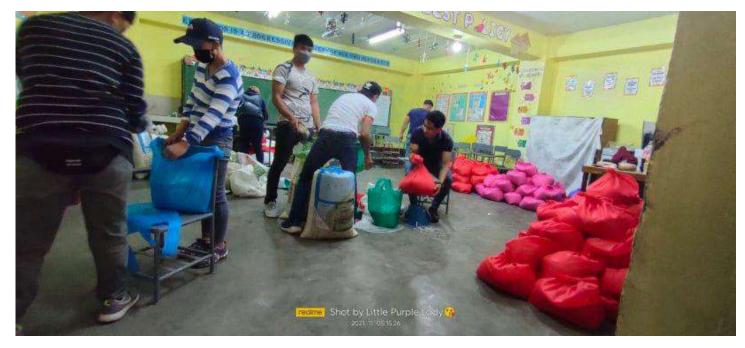

# PHOTO DOCUMENTATION

# DURING THE RE-PACKING OF THE GOODS THAT WAS DISTRIBUTED TO THE IDENTIFIED BENEFECIAIRIES