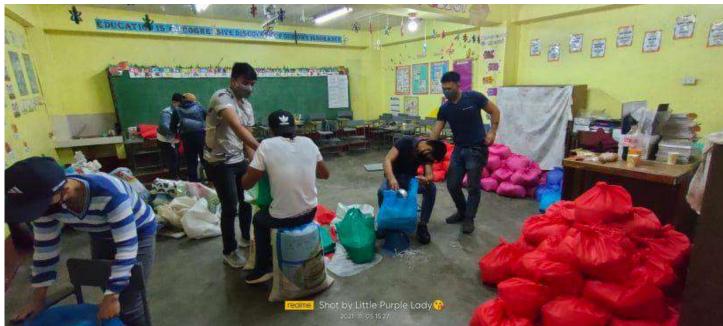

# PHOTO DOCUMENTATION

# DURING THE RE-PACKING OF THE GOODS THAT WAS DISTRIBUTED TO THE IDENTIFIED BENEFECIAIRIES