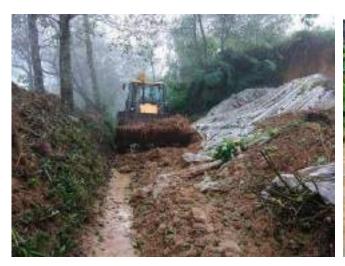

# OVERVIEW OF THE DAMAGE BROUGHT ON BY TYPHOON MARING IN LA TRINIDAD, BENGUET

Last October 12- 13, 2021, Typhoon Maring, have devastated the Northern part of the Luzon. The Municipality of La Trinidad was not spared by the typhoon. Due to the heavy rainfall, the municipality experienced landslide in many barangays. Many main roads were closed due to flow of debris and massive landslides.

The valley was flooded including the strawberry fields. The areas affected by the flood were largely the agricultural areas, for strawberries and vegetables, and residential areas.

The La Trinidad Agricultural Office forcasted that 34 hectares' agriculture land, including the strawberry Farm was affected by Typhoon Maring in the whole of La Trinidad.

During the gathering of the report, the damage of the Typhoon has also hit most of other other municipalities in Benguet largely affecting farm lands.