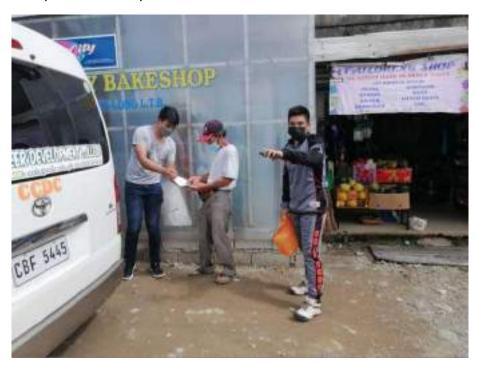

# DURING THE RE-PACKING OF THE GOODS THAT WAS DISTRIBUTED TO THE IDENTIFIED BENEFECIAIRIES

# Distribution of goods to the beneficiaries located at: