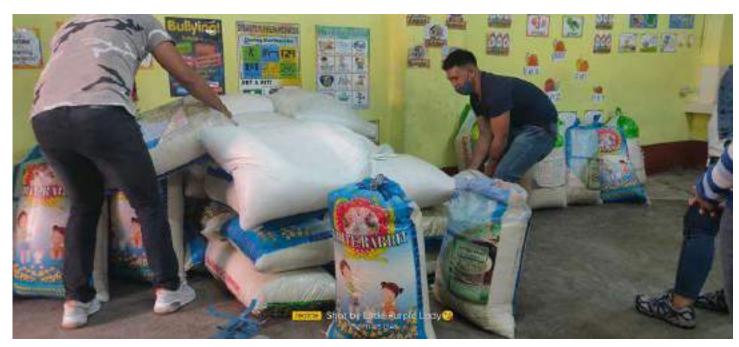

# PHOTO DOCUMENTATION

# DURING THE RE-PACKING OF THE GOODS THAT WAS DISTRIBUTED TO THE IDENTIFIED BENEFECIAIRIES